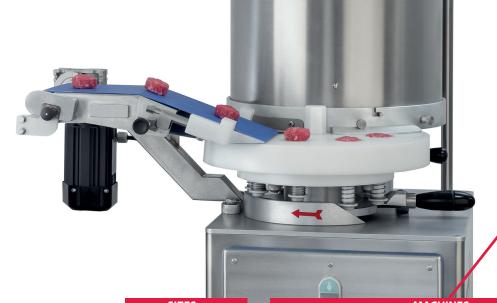

## ACCESSORY FOR ROUNDING MEATBALLS

 The meatball rounding machine is designed to be connected in line with Gesame range of forming machines.

GESAME

- Motor former: 0.50HP
- Motor rounder 0.12HP
- Power supply: Single phase
- Low voltage movement (24V)
- CE Certificate according to regulations
- Width/length/height 418/1013/740mm