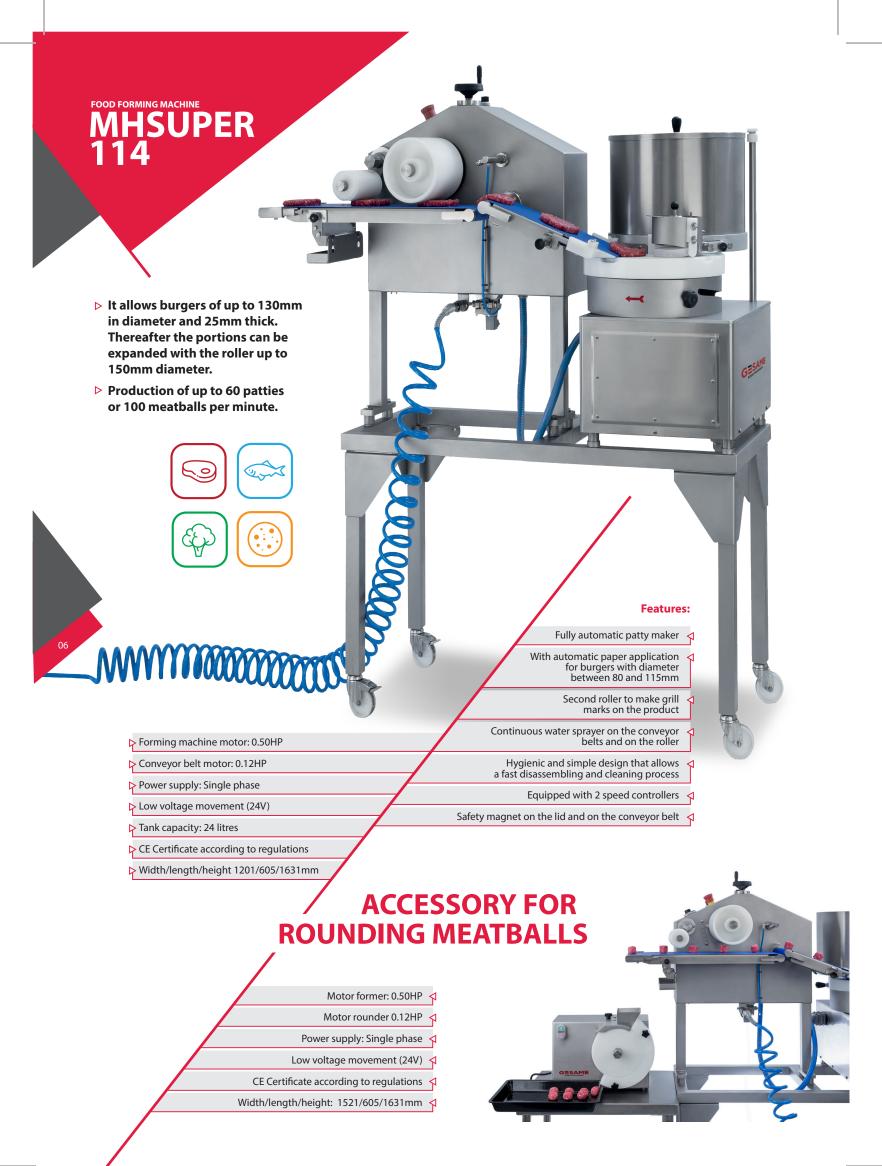

> Excellent product quality

> Enhanced portion control

Superior productivity

Able to produce up to 60 "home style" patties or 100 meatballs per minute

 Easy to operate and easy to clean with no tools required to disassemble nuggets and any made to measure shape. The thickness is adjustable, allowing patties to be made up to 130mm in diameter and of the desired weight. Choose the shape and patty style you want and get all the speed, portion control and productivi-

ty of your Gesame forming system.

They have a wide variety of moulds that can be used to

make meatballs, cannelloni, croquettes, chicken

> Lower cost of ownership

- ▶ It allows burgers of up to 130mm in diameter and 25mm thick.
- ▶ Production of up to 23 patties or 40 meatballs per minute.

#### **Features:**

- Fquipped with a speed controller
- Tank capacity: 24 litres
- Safety magnet on the lid and protection on the dispenser plate
- Motor: 0.50HP
- Power supply: Single phase
- Low voltage movement (24V)
- CE Certificate according to regulations
- Width/length/height 410/540/740mm

Paper application accessory for burgers with diameter between 80 and 115mm.

➤ Trolley made of Stainless Steel
Aisi 304 Four wheels, two with brakes
width/length/height 500/600/650mm.

▶ Production of up to 47 patties or 100 meatballs per minute.

#### **Features:**

- Fully automatic patty maker
- With automatic paper application for burgers with diameter between 80 and 115mm
- Equipped with a speed controller
- Tank capacity: 24 litres
- Safety magnet on the lid and on the dispenser plate
- Motor: 0.50HP
- Belt with independent gear box
- Power supply: Single phase
- Low voltage movement (24V)
- CE Certificate according to regulations
- Width/length/height 721/540/740mm

## ACCESSORY FOR ROUNDING MEATBALLS

 The meatball rounding machine is designed to be connected in line with Gesame range of forming machines.

GESAME

- Motor former: 0.50HP
- Motor rounder 0.12HP
- Power supply: Single phase
- Low voltage movement (24V)
- CE Certificate according to regulations
- Width/length/height 418/1013/740mm