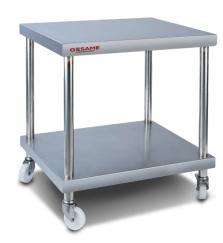

Paper application accessory for burgers with diameter between 80 and 115mm.

➤ Trolley made of Stainless Steel
Aisi 304 Four wheels, two with brakes
width/length/height 500/600/650mm.

▶ Production of up to 47 patties or 100 meatballs per minute.