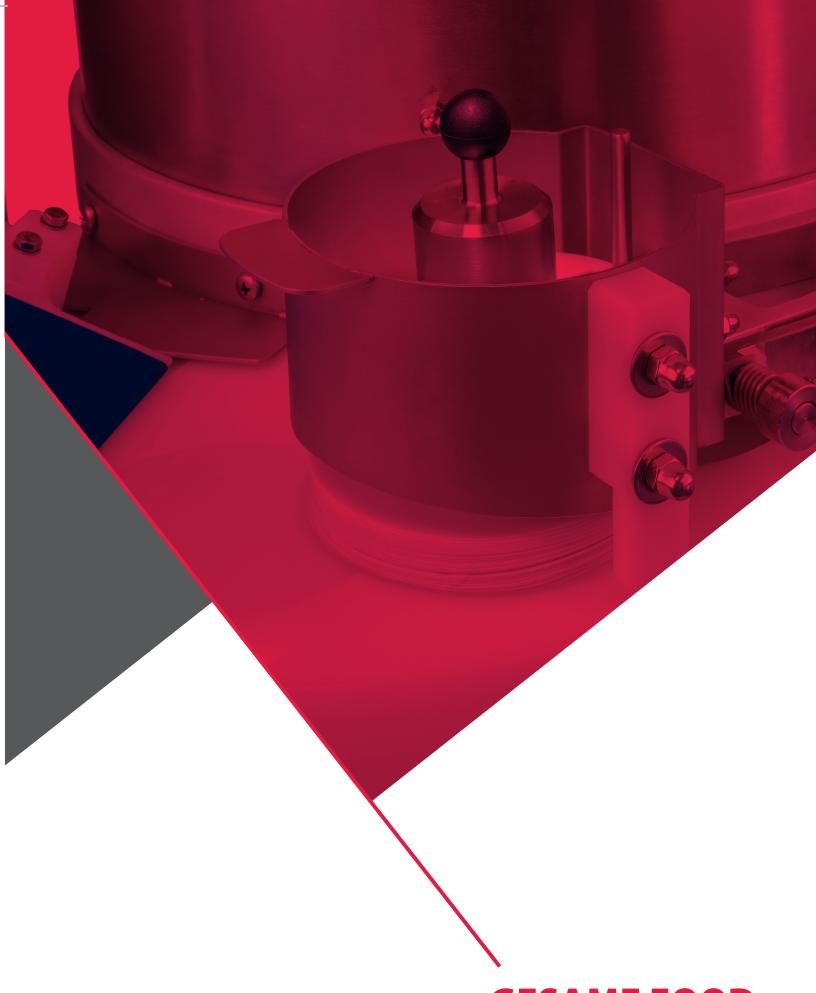

# THE FOOD FORMING MACHINES SPECIALLY DESIGNED FOR MEAT, POULTRY, FISH, BAKERY AND ALTERNATIVE PROTEINS.

Gesame has a solution that meets your needs.

Gesame MH series dispensers are the ideal solution for butchers and food industries wishing to speed up the production process. Their simple design makes them very reliable and suitable for any production location. They deliver precise weight and shape control while forming products with a natural texture and homemade appearance.

> Excellent product quality

> Enhanced portion control

Superior productivity

Able to produce up to 60 "home style" patties or 100 meatballs per minute

 Easy to operate and easy to clean with no tools required to disassemble nuggets and any made to measure shape. The thickness is adjustable, allowing patties to be made up to 130mm in diameter and of the desired weight. Choose the shape and patty style you want and get all the speed, portion control and productivi-

ty of your Gesame forming system.

They have a wide variety of moulds that can be used to

make meatballs, cannelloni, croquettes, chicken

> Lower cost of ownership

- ▶ It allows burgers of up to 130mm in diameter and 25mm thick.
- ▶ Production of up to 23 patties or 40 meatballs per minute.

#### **Features:**

- Fquipped with a speed controller
- Tank capacity: 24 litres
- Safety magnet on the lid and protection on the dispenser plate
- Motor: 0.50HP
- Power supply: Single phase
- Low voltage movement (24V)
- CE Certificate according to regulations
- Width/length/height 410/540/740mm