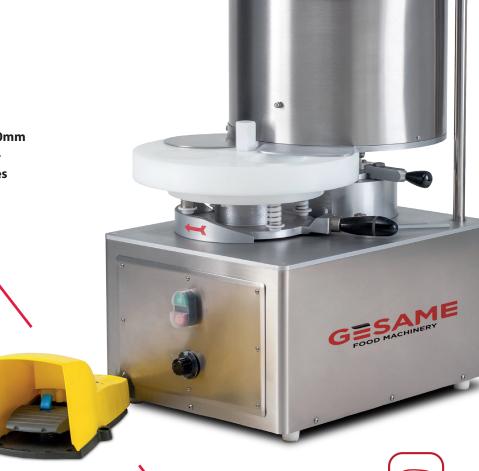

# THE FOOD FORMING MACHINES SPECIALLY DESIGNED FOR MEAT, POULTRY, FISH, BAKERY AND ALTERNATIVE PROTEINS.

Gesame has a solution that meets your needs.

Gesame MH series dispensers are the ideal solution for butchers and food industries wishing to speed up the production process. Their simple design makes them very reliable and suitable for any production location. They deliver precise weight and shape control while forming products with a natural texture and homemade appearance.

> Excellent product quality

> Enhanced portion control

Superior productivity

Able to produce up to 60 "home style" patties or 100 meatballs per minute

 Easy to operate and easy to clean with no tools required to disassemble nuggets and any made to measure shape. The thickness is adjustable, allowing patties to be made up to 130mm in diameter and of the desired weight. Choose the shape and patty style you want and get all the speed, portion control and productivi-

#### **Features:**

- Fquipped with a speed controller
- Tank capacity: 24 litres
- Safety magnet on the lid and protection on the dispenser plate
- Motor: 0.50HP
- Power supply: Single phase
- Low voltage movement (24V)
- CE Certificate according to regulations
- Width/length/height 410/540/740mm