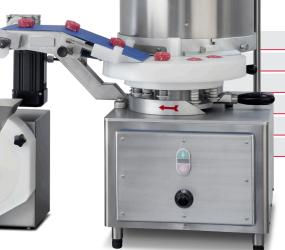

#### **Features:**

- Fully automatic patty maker
- With automatic paper application for burgers with diameter between 80 and 115mm
- Equipped with a speed controller
- Tank capacity: 24 litres
- Safety magnet on the lid and on the dispenser plate
- Motor: 0.50HP
- Belt with independent gear box
- Power supply: Single phase
- Low voltage movement (24V)
- CE Certificate according to regulations
- Width/length/height 721/540/740mm